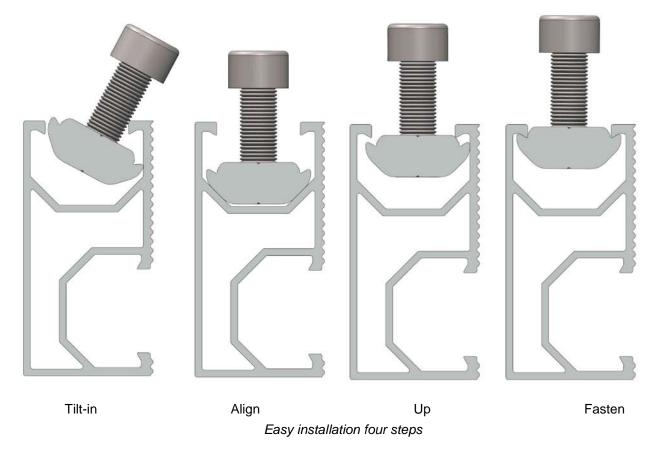

### **1.GENERAL INFORMATION**

rasc

Thank you for choosing the Grace solar roof mounting system. Made from custom-built aluminum extrusions and components, Grace Solar's innovated design and improved frame strength greatly simplify solar panel installation. The easy installation four steps make the D-Modules can be put into the D Rail on any position quickly. So, the D-Modules is pre-assembly with the clamp to save your install time.