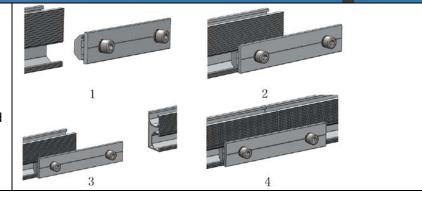

# ra

XIAMEN GRACE SOLAR TECHNOLOGY CO. Phone: 0086-592-5239037 Web: www.gracesolar.com

Fax: 0086-592-5732132 Mail: info@gracesolar.com

a. Put the GD Rail Splice into the side channel of the GD Rail about 75mm, then fasten the M8 Bolt. b. Put the other GD Rail into the other side of the GD Rail Splice and fasten the other M8 bolt.