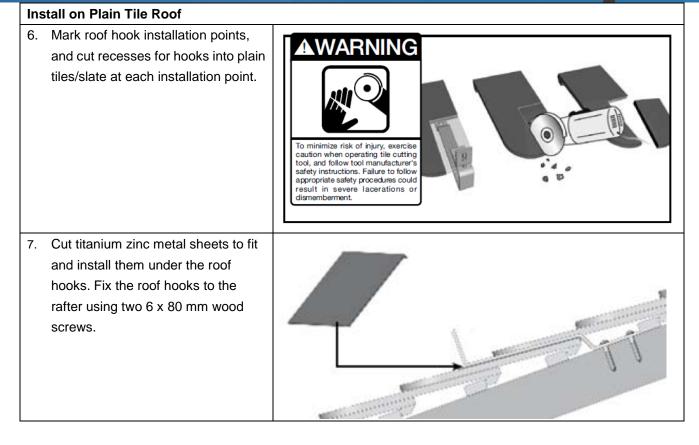

### 9. INSTALLATION

| Ins | Install on Roman Tile Roof                                                                                                                                                                                                                                                          |                                                                                                                                                                                                                                                                                                                                                                                                                                                                                                                                                                                                                                                                                                                                                                                                                                                                                                                                                                                                                                                                                                                                                                                                                                                                                                                                                                                                                                                                                                                                                                                                                                                                                                                                                                                                                                                                                                                                                                                                                                                                                                 |  |  |  |  |  |  |
|-----|-------------------------------------------------------------------------------------------------------------------------------------------------------------------------------------------------------------------------------------------------------------------------------------|-------------------------------------------------------------------------------------------------------------------------------------------------------------------------------------------------------------------------------------------------------------------------------------------------------------------------------------------------------------------------------------------------------------------------------------------------------------------------------------------------------------------------------------------------------------------------------------------------------------------------------------------------------------------------------------------------------------------------------------------------------------------------------------------------------------------------------------------------------------------------------------------------------------------------------------------------------------------------------------------------------------------------------------------------------------------------------------------------------------------------------------------------------------------------------------------------------------------------------------------------------------------------------------------------------------------------------------------------------------------------------------------------------------------------------------------------------------------------------------------------------------------------------------------------------------------------------------------------------------------------------------------------------------------------------------------------------------------------------------------------------------------------------------------------------------------------------------------------------------------------------------------------------------------------------------------------------------------------------------------------------------------------------------------------------------------------------------------------|--|--|--|--|--|--|
| 1.  | Remove the roof tiles at the marked positions or simply lift them up slightly.                                                                                                                                                                                                      |                                                                                                                                                                                                                                                                                                                                                                                                                                                                                                                                                                                                                                                                                                                                                                                                                                                                                                                                                                                                                                                                                                                                                                                                                                                                                                                                                                                                                                                                                                                                                                                                                                                                                                                                                                                                                                                                                                                                                                                                                                                                                                 |  |  |  |  |  |  |
| 2.  | Input the roof hook to the wooden<br>beam. Fix the roof hooks with 3x<br>wood screws (M6x80).                                                                                                                                                                                       |                                                                                                                                                                                                                                                                                                                                                                                                                                                                                                                                                                                                                                                                                                                                                                                                                                                                                                                                                                                                                                                                                                                                                                                                                                                                                                                                                                                                                                                                                                                                                                                                                                                                                                                                                                                                                                                                                                                                                                                                                                                                                                 |  |  |  |  |  |  |
| 3.  | Cover the hooks by the removed tile                                                                                                                                                                                                                                                 |                                                                                                                                                                                                                                                                                                                                                                                                                                                                                                                                                                                                                                                                                                                                                                                                                                                                                                                                                                                                                                                                                                                                                                                                                                                                                                                                                                                                                                                                                                                                                                                                                                                                                                                                                                                                                                                                                                                                                                                                                                                                                                 |  |  |  |  |  |  |
| 4.  | The roof hook must not press against<br>the roof tile. Place it flat. If necessary,<br>shim the roof hook with wood.                                                                                                                                                                | Wrong Correct                                                                                                                                                                                                                                                                                                                                                                                                                                                                                                                                                                                                                                                                                                                                                                                                                                                                                                                                                                                                                                                                                                                                                                                                                                                                                                                                                                                                                                                                                                                                                                                                                                                                                                                                                                                                                                                                                                                                                                                                                                                                                   |  |  |  |  |  |  |
| 5.  | If necessary, use an angle grinder or<br>hammer to cut a concavity in the tile<br>that covers the roof hook at the point<br>where the roof hook comes through.<br>(Caution! Must not use fixed roof hook<br>as a ladder, as this extreme point load<br>could damage the tile below. | Image: A standard of the standa |  |  |  |  |  |  |