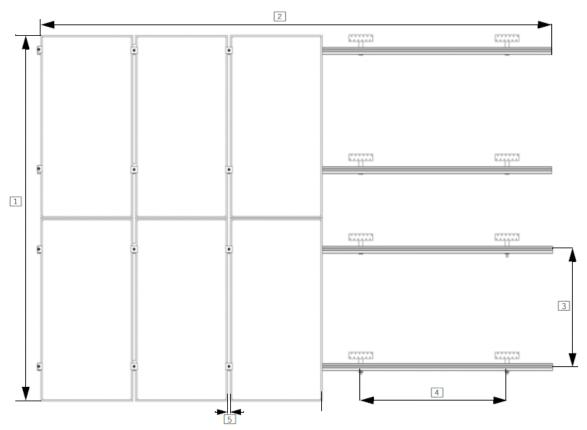

### 7. DESIGNING THE MODULE FIELD

Below, the distances between roof connections for a portrait installation are specified. Clamp-on roof hooks need to be installed in specific distances, depending on the distance of rafters and the stoical conditions.

- 1. Height of the module field: module height x number of modules vertically
- 2. Width of the module field: number of modules horizontally x (width of the module + 18 mm)+32 mm
- 3. Distance between roof connections vertically (according to the clamping points pre-defined by the module producer): Quarter-points of the modules, about 1/2 of module height.
- 4. Distance between roof connections horizontally: Depending on the distance between rafters and on the static requirements (please see the *Chapter 8* on page 11).
- 5. Distance between modules: 17 mm

When positioning the modules, please take into consideration

- That the values above are
- That dimensions of tiles or other roof covering and the position of the rafters define the precise actual horizontal distance between roof connections
- That the distance between roof laths defines the precise actual vertical distance between roof connections.