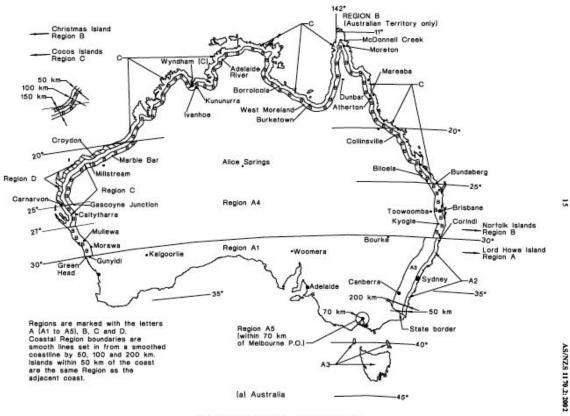

#### 8.1 Determine the wind region of your installation site

raso

FIGURE 3.1 (in part) WIND REGIONS

#### **Region Definition:**

Wind regions are pre defined for all of Australia by Australian Standard 1170. The Wind Region has nothing to do with surrounding topography or buildings.

- Most of Australia is designated Region A which indicates a Regional Ultimate Basic Wind Velocity of 45msec.
- Some areas are designated Region B (57msec). Local authorities will advise if this applies in your area.
- Region C areas (66msec) are generally referred to as Cyclonic and are generally limited to northern coastal areas. Most Region C zones end 100km inland.

• Region D (80msec) Australia's worst Cyclonic Region between Carnarvon and Pardoo in Western Australia.