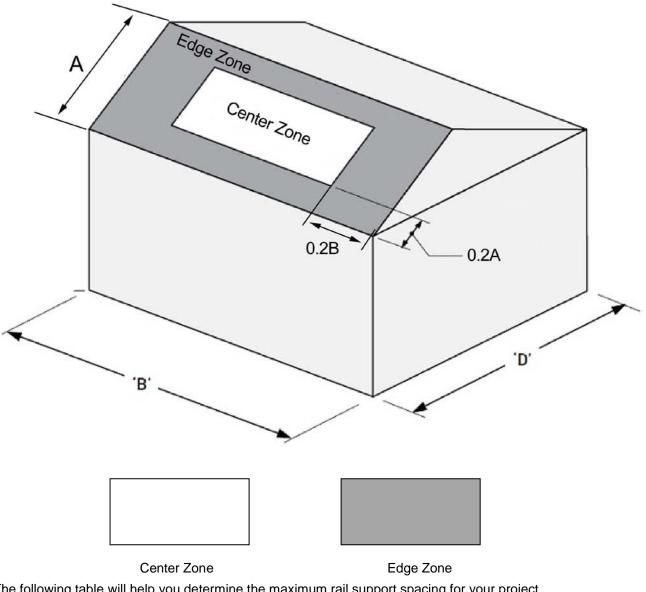

#### 8.3 Determine Roof Installation Roof Areas

ra

Grace solar system can be installed anywhere on a roof but fixing centers are required to be reduced at ridges and edges. The diagram below shows the area of higher wind loadings within 0.2A and 0.2Bof a roof edge ridge (where A and B are the planned dimension of the building).

The following table will help you determine the maximum rail support spacing for your project. Also note that if the roof slope is less than 10 degree the reduction on spacing does not apply.

Phone: 0086-592-5239037 Web: www.gracesolar.com

#### 8.4 Determine the Maximum Rail Support Spacing

a. Please use the following table to determine the GR Rail support spacing for tile roof installations.

| 1970mm Long Panels fixed to Tiled Roof  |                 |                   |        |                   |        |                   |        |        |
|-----------------------------------------|-----------------|-------------------|--------|-------------------|--------|-------------------|--------|--------|
| Installation<br>Height                  | n Region A (mm) |                   | Region | B (mm)            | Region | C (mm)            | Region | D (mm) |
| Max area of one panel 3.0m <sup>2</sup> |                 | 2.5m <sup>2</sup> |        | 2.0m <sup>2</sup> |        | 1.5m <sup>2</sup> |        |        |
| Roof Area                               | Center          | Edge              | Center | Edge              | Center | Edge              | Center | Edge   |
| ROOF Area                               | Zone            | Zone              | Zone   | Zone              | Zone   | Zone              | Zone   | Zone   |
| 5 Meters                                | 2130            | 1500              | 1690   | 1200              | 1380   | 980               | 1080   |        |
| 10 Meters                               | 1940            | 1370              | 1540   | 1090              | 1260   | 890               | 990    |        |
| 15 Meters                               | 1840            | 1230              | 1460   | 980               | 1190   | 800               | 940    |        |
| 20 Meters                               | 1740            |                   | 1380   |                   | 1130   |                   | 890    |        |