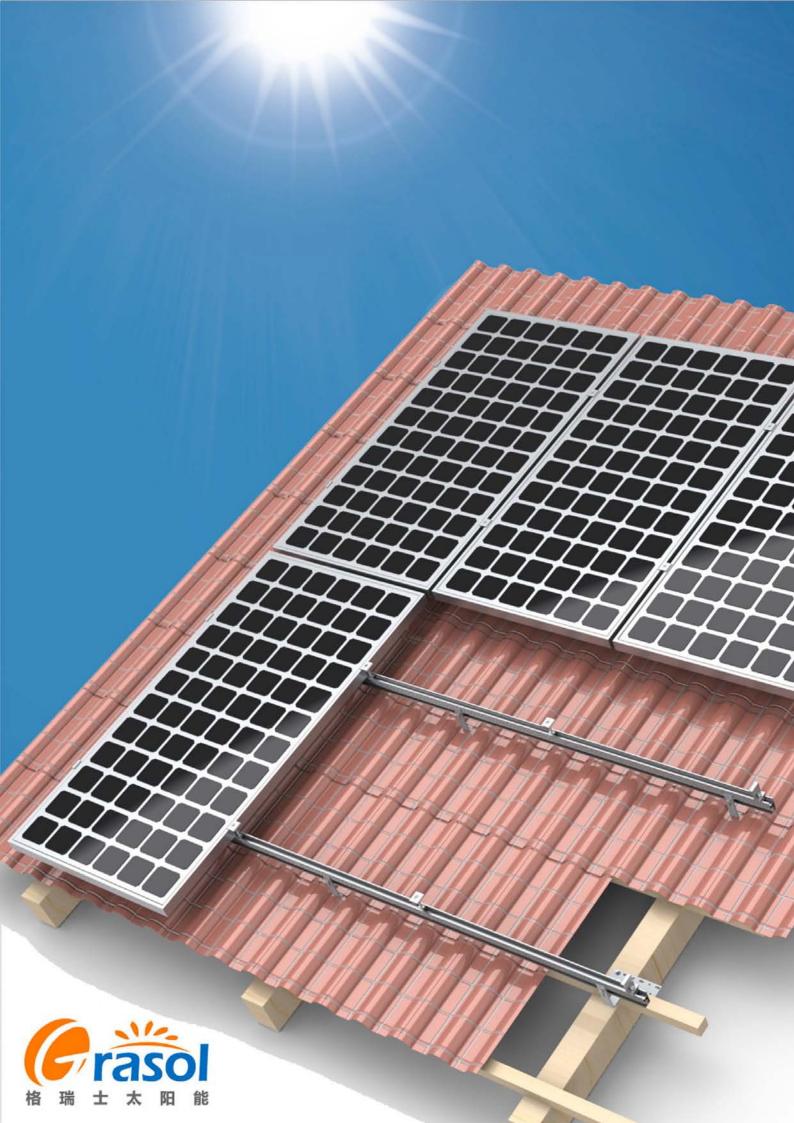

### **1.GENERAL INFORMATION**

rasc

Thank you for choosing the Grace solar roof mounting system. Made from custom-built aluminum extrusions and components, Grace Solar's innovated design and improved frame strength greatly simplify solar panel installation. The easy installation four steps make the D-Modules can be put into the D Rail on any position quickly. So, the D-Modules is pre-assembly with the clamp to save your install time.

Grace solar's versatile design makes it suitable for a wide variety of building types and zones including residential, commercial and remote environments.

Gracesolar is backed by a 10-year warranty and is compliant with the Australian/New Zealand Standard on Wind Actions (AS/NZS1170.2.2011).