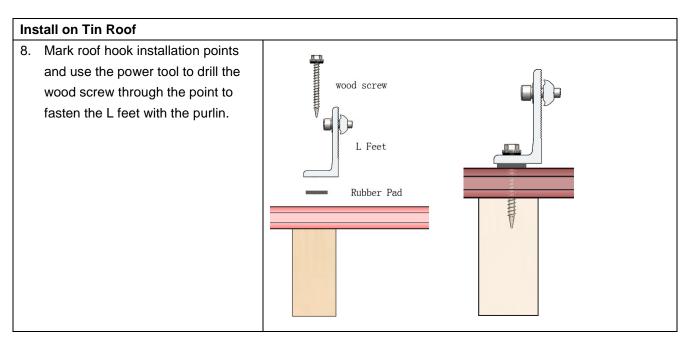

 $\checkmark$ The above spacing applies for fixing through thin sheet purlins (greater than 0.75mm thickness) or a minimum embedment of 50mm into timber purlins.

The L Feet should be fixed to the purlins under using one 12g mounting screw (M6x80mm) through sheet metal roofs with desk rubber.