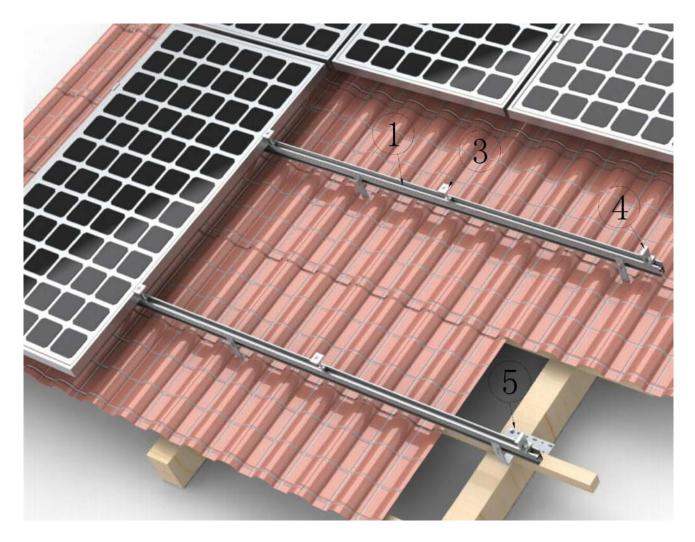

### 6.SYSTEM OVERVIEW

All components of the system are listed below. The version and quantities of the parts can vary, depending of

- Type of roof
- Number of modules

- Type of module
- Site specifics

| ① GD Rail     | ② GD Rail Splice (Optional) |
|---------------|-----------------------------|
| ③ Inter Clamp | ④ End Clamp                 |
| 5 Roof hook   |                             |