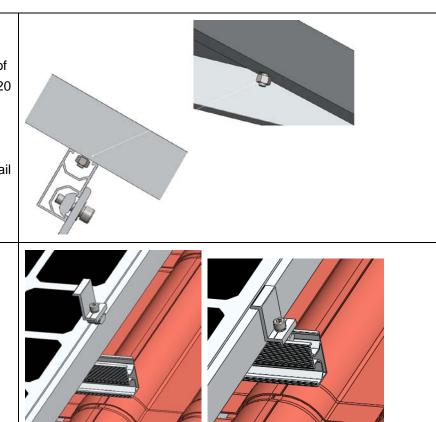

### 9. INSTALLATION

| Ins | Install on Roman Tile Roof                                                                                                                                                                                                                                                          |                                                                                                                                                                                                                                                                                                                                                                                                                                                                                                                                                                                                                                                                                                                                                                                                                                                                                                                                                                                                                                                                                                                                                                                                                                                                                                                                                                                                                                                                                                                                                                                                                                                                                                                                                                                                                                                                                                                                                                                                                                                                                                 |  |  |  |  |  |  |
|-----|-------------------------------------------------------------------------------------------------------------------------------------------------------------------------------------------------------------------------------------------------------------------------------------|-------------------------------------------------------------------------------------------------------------------------------------------------------------------------------------------------------------------------------------------------------------------------------------------------------------------------------------------------------------------------------------------------------------------------------------------------------------------------------------------------------------------------------------------------------------------------------------------------------------------------------------------------------------------------------------------------------------------------------------------------------------------------------------------------------------------------------------------------------------------------------------------------------------------------------------------------------------------------------------------------------------------------------------------------------------------------------------------------------------------------------------------------------------------------------------------------------------------------------------------------------------------------------------------------------------------------------------------------------------------------------------------------------------------------------------------------------------------------------------------------------------------------------------------------------------------------------------------------------------------------------------------------------------------------------------------------------------------------------------------------------------------------------------------------------------------------------------------------------------------------------------------------------------------------------------------------------------------------------------------------------------------------------------------------------------------------------------------------|--|--|--|--|--|--|
| 1.  | Remove the roof tiles at the marked positions or simply lift them up slightly.                                                                                                                                                                                                      |                                                                                                                                                                                                                                                                                                                                                                                                                                                                                                                                                                                                                                                                                                                                                                                                                                                                                                                                                                                                                                                                                                                                                                                                                                                                                                                                                                                                                                                                                                                                                                                                                                                                                                                                                                                                                                                                                                                                                                                                                                                                                                 |  |  |  |  |  |  |
| 2.  | Input the roof hook to the wooden<br>beam. Fix the roof hooks with 3x<br>wood screws (M6x80).                                                                                                                                                                                       |                                                                                                                                                                                                                                                                                                                                                                                                                                                                                                                                                                                                                                                                                                                                                                                                                                                                                                                                                                                                                                                                                                                                                                                                                                                                                                                                                                                                                                                                                                                                                                                                                                                                                                                                                                                                                                                                                                                                                                                                                                                                                                 |  |  |  |  |  |  |
| 3.  | Cover the hooks by the removed tile                                                                                                                                                                                                                                                 |                                                                                                                                                                                                                                                                                                                                                                                                                                                                                                                                                                                                                                                                                                                                                                                                                                                                                                                                                                                                                                                                                                                                                                                                                                                                                                                                                                                                                                                                                                                                                                                                                                                                                                                                                                                                                                                                                                                                                                                                                                                                                                 |  |  |  |  |  |  |
| 4.  | The roof hook must not press against<br>the roof tile. Place it flat. If necessary,<br>shim the roof hook with wood.                                                                                                                                                                | Wrong Correct                                                                                                                                                                                                                                                                                                                                                                                                                                                                                                                                                                                                                                                                                                                                                                                                                                                                                                                                                                                                                                                                                                                                                                                                                                                                                                                                                                                                                                                                                                                                                                                                                                                                                                                                                                                                                                                                                                                                                                                                                                                                                   |  |  |  |  |  |  |
| 5.  | If necessary, use an angle grinder or<br>hammer to cut a concavity in the tile<br>that covers the roof hook at the point<br>where the roof hook comes through.<br>(Caution! Must not use fixed roof hook<br>as a ladder, as this extreme point load<br>could damage the tile below. | Image: A standard of the standa |  |  |  |  |  |  |