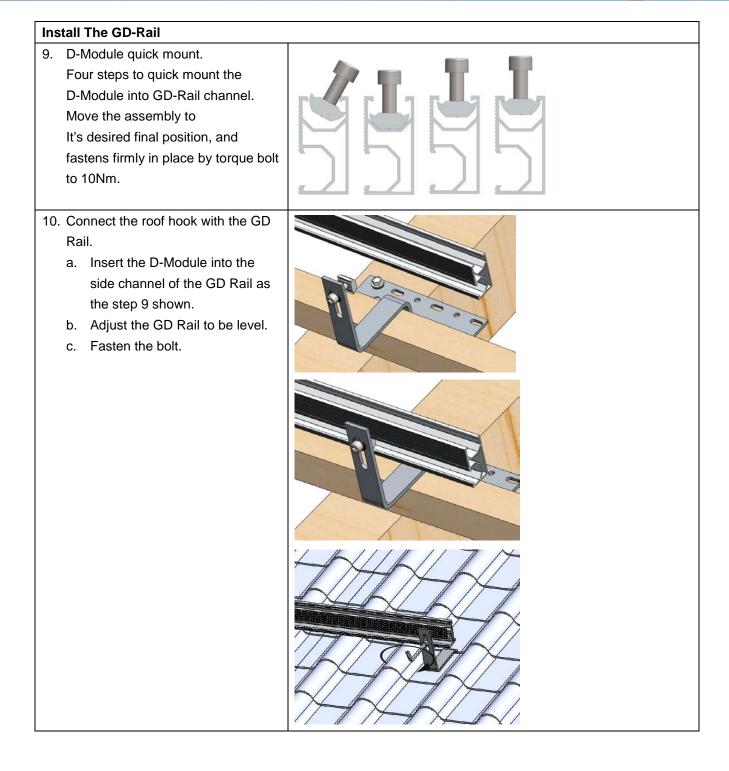

### 9. INSTALLATION

| Ins | Install on Roman Tile Roof                                                                                                                                                                                                                                                          |                                                                                                                                                                                                                                                                                                                                                                                                                                                                                                                                                                                                                                                                                                                                                                                                                                                                                                                                                                                                                                                                                                                                                                                                                                                                                                                                                                                                                                                                                                                                                                                                                                                                                                                                                                                                                                                                                                                                                                                                                                                                                                 |  |  |  |  |  |  |
|-----|-------------------------------------------------------------------------------------------------------------------------------------------------------------------------------------------------------------------------------------------------------------------------------------|-------------------------------------------------------------------------------------------------------------------------------------------------------------------------------------------------------------------------------------------------------------------------------------------------------------------------------------------------------------------------------------------------------------------------------------------------------------------------------------------------------------------------------------------------------------------------------------------------------------------------------------------------------------------------------------------------------------------------------------------------------------------------------------------------------------------------------------------------------------------------------------------------------------------------------------------------------------------------------------------------------------------------------------------------------------------------------------------------------------------------------------------------------------------------------------------------------------------------------------------------------------------------------------------------------------------------------------------------------------------------------------------------------------------------------------------------------------------------------------------------------------------------------------------------------------------------------------------------------------------------------------------------------------------------------------------------------------------------------------------------------------------------------------------------------------------------------------------------------------------------------------------------------------------------------------------------------------------------------------------------------------------------------------------------------------------------------------------------|--|--|--|--|--|--|
| 1.  | Remove the roof tiles at the marked positions or simply lift them up slightly.                                                                                                                                                                                                      |                                                                                                                                                                                                                                                                                                                                                                                                                                                                                                                                                                                                                                                                                                                                                                                                                                                                                                                                                                                                                                                                                                                                                                                                                                                                                                                                                                                                                                                                                                                                                                                                                                                                                                                                                                                                                                                                                                                                                                                                                                                                                                 |  |  |  |  |  |  |
| 2.  | Input the roof hook to the wooden<br>beam. Fix the roof hooks with 3x<br>wood screws (M6x80).                                                                                                                                                                                       |                                                                                                                                                                                                                                                                                                                                                                                                                                                                                                                                                                                                                                                                                                                                                                                                                                                                                                                                                                                                                                                                                                                                                                                                                                                                                                                                                                                                                                                                                                                                                                                                                                                                                                                                                                                                                                                                                                                                                                                                                                                                                                 |  |  |  |  |  |  |
| 3.  | Cover the hooks by the removed tile                                                                                                                                                                                                                                                 |                                                                                                                                                                                                                                                                                                                                                                                                                                                                                                                                                                                                                                                                                                                                                                                                                                                                                                                                                                                                                                                                                                                                                                                                                                                                                                                                                                                                                                                                                                                                                                                                                                                                                                                                                                                                                                                                                                                                                                                                                                                                                                 |  |  |  |  |  |  |
| 4.  | The roof hook must not press against<br>the roof tile. Place it flat. If necessary,<br>shim the roof hook with wood.                                                                                                                                                                | Wrong Correct                                                                                                                                                                                                                                                                                                                                                                                                                                                                                                                                                                                                                                                                                                                                                                                                                                                                                                                                                                                                                                                                                                                                                                                                                                                                                                                                                                                                                                                                                                                                                                                                                                                                                                                                                                                                                                                                                                                                                                                                                                                                                   |  |  |  |  |  |  |
| 5.  | If necessary, use an angle grinder or<br>hammer to cut a concavity in the tile<br>that covers the roof hook at the point<br>where the roof hook comes through.<br>(Caution! Must not use fixed roof hook<br>as a ladder, as this extreme point load<br>could damage the tile below. | Image: A standard of the standa |  |  |  |  |  |  |